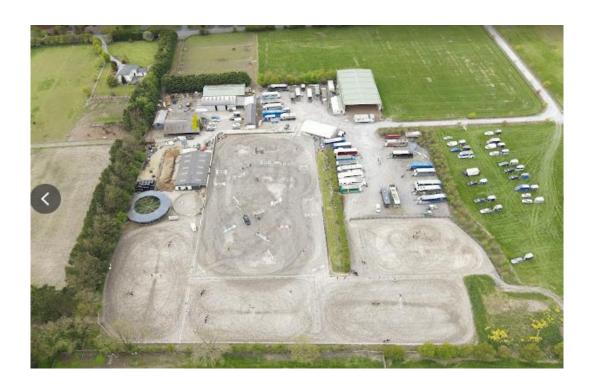

## CONNEMARA PONY BREEDERS SOCIETY

LAYOUT FOR RESCHEDULED 99TH ANNUAL CPBS SHOW CLASSES 28TH SEPTEMBER 2024 CLASSES COMMENCE AT 8.00 AM

Galway Equestrian Centre (AIRE Reg.), Peakroe, Athenry, Co Galway H675 HW66

2 PRACTICE/WARM-UP ARENAS

1 SAND ARENA FOR FLAT RIDDEN CLASSES

1 SAND ARENA FOR WORKING HUNTER JUMP SECTION OF CLASSES

1 SAND ARENA FOR WORKING HUNTER FLAT SECTION OF CLASSES

THE PUISSANCE WILL HIGHLIGHT AS THE FINAL CLASS ROUNDING OFF A FULL DAY'S EVENTS